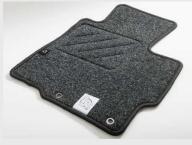

## ASX FEATURED ACCESSORIES

MAT SET (CLASSIC) FITTED FROM £23.99 INC VAT

PROTECTION PACK FITTED FROM £289.99 INC VAT

SPACE SAVER WHEEL FITTED FROM £229.99 INC VAT

FRNT UNDER GARNISH, CHROME FITTED FROM £399.99 INC VAT