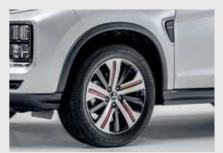

PARKING SENSORS, REAR FITTED FROM £292.99 INC VAT

DOOR HANDLE COVERS, CHROME FITTED FROM £169.99 INC VAT

ALLOY WHEEL DECALS, RED FITTED FROM £89.99 INC VAT