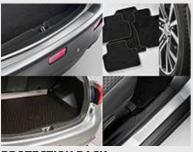

## ASX FEATURED ACCESSORIES

MAT SET (CLASSIC) FITTED FROM £23.99 INC VAT

PROTECTION PACK FITTED FROM £289.99 INC VAT

SPACE SAVER WHEEL FITTED FROM £229.99 INC VAT

FRNT UNDER GARNISH, CHROME FITTED FROM £399.99 INC VAT