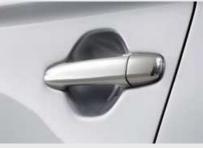

PARKING SENSORS, REAR FITTED FROM £292.99 INC VAT

DOOR HANDLE COVERS, CHROME FITTED FROM £169.99 INC VAT

ALLOY WHEEL DECALS, RED FITTED FROM £89.99 INC VAT