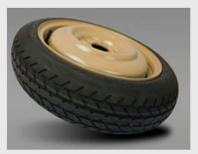

## ASX FEATURED ACCESSORIES

MAT SET (CLASSIC) FITTED FROM £23.99 INC VAT

PROTECTION PACK FITTED FROM £289.99 INC VAT

SPACE SAVER WHEEL FITTED FROM £229.99 INC VAT

FRNT UNDER GARNISH, CHROME FITTED FROM £399.99 INC VAT