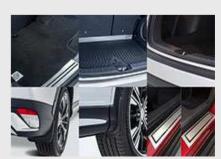

DETACHABLE TOWBAR & ELECTRICS FITTED FROM £639.99 INC VAT

DOOR HANDLE COVERS, CHROME FITTED FROM £169.99 INC VAT

MIRROR COVERS, CHROME FITTED FROM £179.99 INC VAT

PROTECTION PACK FITTED FROM £309.99 INC VAT