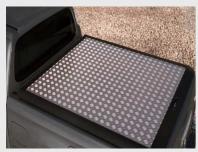

LOAD LINER
FITTED FROM
£209.99 EXC VAT

BONNET GUARD FITTED FROM £67.99 EXC VAT

UNDER GARNISH, CHROME FITTED FROM £358.99 EXC VAT

ACCESSORY ALLOY WHEEL, 18"
FITTED FROM (EACH)
£249.99 EXC VAT