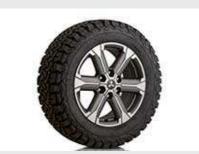

LOAD LINER
FITTED FROM
£209.99 EXC VAT

BONNET GUARD FITTED FROM £67.99 EXC VAT

UNDER GARNISH, CHROME FITTED FROM £358.99 EXC VAT

ACCESSORY ALLOY WHEEL, 18"
FITTED FROM (EACH)
£249.99 EXC VAT