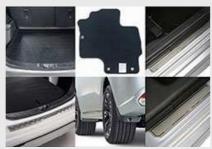

## **FEATURED ACCESSORIES**

MAT SET (CLASSIC) FITTED FROM £33.99 INC VAT

BONNET BADGE CHROME/BLACK FITTED FROM £69.99 INC VAT

PARKING SENSORS, REAR FITTED FROM £286.99 INC VAT

ROOF CARRIER FITTED FROM £234.99 INC VAT

MUDGUARDS FRONT OR REAR FITTED FROM £59.99 INC VAT

BUMPER PROTECTION PLATE FITTED FROM £103.99 INC VAT

BOOT TRAY
FITTED FROM
£84.99 INC VAT