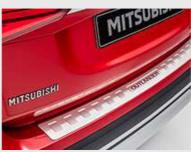

MUDGUARDS FRONT OR REAR FITTED FROM £59.99 INC VAT

BUMPER PROTECTION PLATE FITTED FROM £103.99 INC VAT

BOOT TRAY
FITTED FROM
£84.99 INC VAT