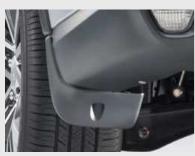

MUDGUARDS FRONT OR REAR FITTED FROM £59.99 INC VAT

BUMPER PROTECTION PLATE FITTED FROM £103.99 INC VAT

BOOT TRAY
FITTED FROM
£84.99 INC VAT