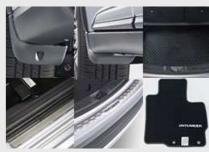

## FEATURED ACCESSORIES

MAT SET (CLASSIC)
FITTED FROM
£35.99 INC VAT

BONNET BADGE CHROME/BLACK FITTED FROM £69.99 INC VAT

PARKING SENSORS, REAR FITTED FROM £286.99 INC VAT

ROOF CARRIER
FITTED FROM
£234.99 INC VAT

MUDGUARDS FRONT OR REAR FITTED FROM £59.99 INC VAT

BUMPER PROTECTION PLATE FITTED FROM £103.99 INC VAT

BOOT TRAY
FITTED FROM
£84.99 INC VAT